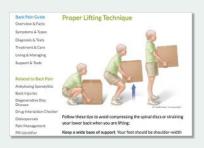

#### An email for employees

This <u>email</u> has six links that help employees learn how to avoid injury, particularly to hips, knees and back. The links include:

- Tips to prevent hip problems
- Ways to relieve or avoid knee pain
- A demonstration of how to lift things properly to prevent back pain
- How prolonged sitting can cause pain
- Linking weight loss with less back pain
- A slideshow that features sleep positions that help relieve back pain

## It's Month 2 of your educational disability prevention program. We hope the posters are still up. And more employees are eating healthy and getting fit.

The second employee email focuses on avoiding injury – especially to the back, hips and knees. It has six links, including demonstrations on how to lift things properly and sleep positions that can help relieve back pain.

 The second email focuses on avoiding injury.

Tips to prevent hip problems.

A demonstration of how to lift things properly.

 A slideshow showing sleep positions that help relieve pain.

- Month 1: Preventing disability
- Preventing disability:
- Month 2:
- Avoiding injury:
- Month 3: Digestive problems
- Digestive problems:
- Month 4: Mental wellness
- 10 Mental wellness: